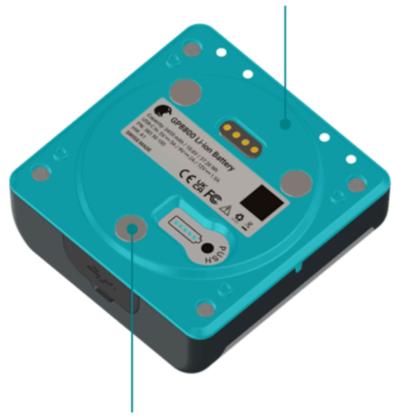

## Enhanced magnet design Stronger mechanical connection

## **Technical Specifications**

| Energy capacity at 25°C  | 37.26 Wh<br>x3 times more than previous battery        |
|--------------------------|--------------------------------------------------------|
| Nominal voltage          | 10.8 V                                                 |
| Typical capacity at 25°C | 3450 mAh                                               |
| USB-C input              | 5.0V - 3.0A 15W<br>9.0V - 2.0A 18W<br>12.0V - 1.5A 24W |
| Weight                   | 280g<br>just +30g from previous battery pack           |