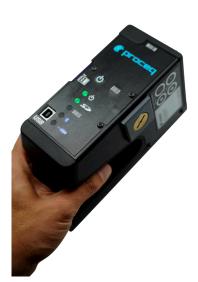

## Film & Paper Roll Hardness Testers Proceq RQ8000

Roll testing based on position measurement and hammer penetration, minimizing roll surface damage and increasing accuracy.

Instrument Tech Specs

| Dimensions                              | 75 x 105 x 190 mm / 3 x 2.4 x 7.3 in                                                                         |
|-----------------------------------------|--------------------------------------------------------------------------------------------------------------|
| Weight                                  | 1'250 g / 44.1 oz                                                                                            |
| Device housing                          | Rugged metal encasing & frame                                                                                |
| Verification                            | Internal standard for periodic control                                                                       |
| Bar and QR code scanner                 | Built-in illuminated camera, various formats (<br>stacked, linear and matrix bar QR codes),<br>range 1-30 cm |
| Technology                              | Impact hammer deceleration method                                                                            |
| Native scale                            | Gravity units, g, [9.81 m·s-2]                                                                               |
| Secondary method                        | Impact hammer penetration depth                                                                              |
| Secondary scale                         | Depth / mm                                                                                                   |
| Measurement frequency<br>(impact)       | 30 Hz, (30 hits-1)                                                                                           |
| Impact hammer<br>measurement resolution | 100'000 s-1                                                                                                  |
| Length measurement resolution           | 1 mm                                                                                                         |
| Max recommended measurement speed*      | Up to 50 cm·s-1                                                                                              |