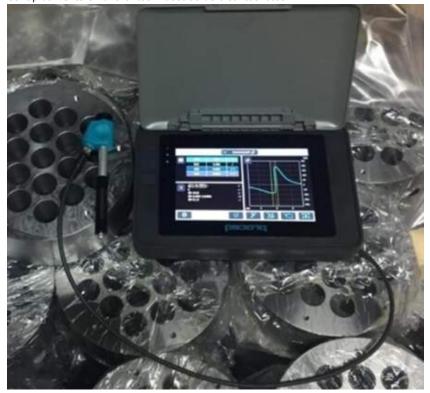

## Mediciones rápidas y cómodas gracias a su portabilidad

Los clientes de Proceq en China y Suiza utilizan <u>Equotip 550 Leeb D o Equotip Live Leeb D</u> para medir la dureza de lotes de cabezas de anclaje y placas de cojinetes en, por ejemplo, el almacén o el taller de una planta. El método de rebote ofrece resultados precisos en componentes grandes y pesados que soportan cargas. Al mismo tiempo, en lugar de llevar las piezas grandes a una máquina de sobremesa, resulta muy cómodo para nuestros clientes llevar consigo el dispositivo portátil y realizar las mediciones rápidamente en diferentes muestras de distintos lotes.

## Almacenamiento de datos en la nube para bases de datos globales

Los clientes de Proceq en Suiza disponen de una red global. Los proveedores y socios de todo el mundo son responsables de garantizar que los datos de dureza de determinados lotes de componentes que soportan cargas estén bien documentados y sean accesibles a nivel mundial. El almacenamiento de datos en la nube de Proceq proporcionado por los productos Equotip Live permite a los clientes disponer inmediatamente de copias de seguridad de los datos y almacenarlos en la nube con la máxima seguridad. Los datos de dureza pueden ser consultados por diferentes personas en diferentes lugares y en cualquier momento.