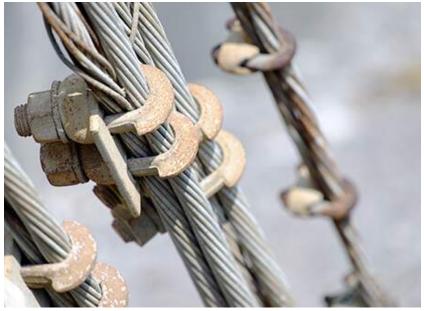

## Comprobaciones de calidad esenciales antes de la entrega y la instalación

Los componentes que soportan cargas, como las cabezas de anclaje y las bolas de apoyo, son de vital importancia para los sistemas de postensado de edificios y puentes. Antes de ser enviados a los clientes e instalados in situ, debe comprobarse la dureza de estos componentes para garantizar una resistencia suficiente. Normalmente, se comprueba un número determinado de muestras de cada lote y todo el lote se desecha si una de las muestras no cumple el requisito de dureza.

## Mediciones rápidas y cómodas gracias a su portabilidad

Los clientes de Proceq en China y Suiza utilizan <u>Equotip 550 Leeb D o Equotip Live Leeb D</u> para medir la dureza de lotes de cabezas de anclaje y placas de cojinetes en, por ejemplo, el almacén o el taller de una planta. El método de rebote ofrece resultados precisos en componentes grandes y pesados que soportan cargas. Al mismo tiempo, en lugar de llevar las piezas grandes a una máquina de sobremesa, resulta muy cómodo para nuestros clientes llevar consigo el dispositivo portátil y realizar las mediciones rápidamente en diferentes muestras de distintos lotes.