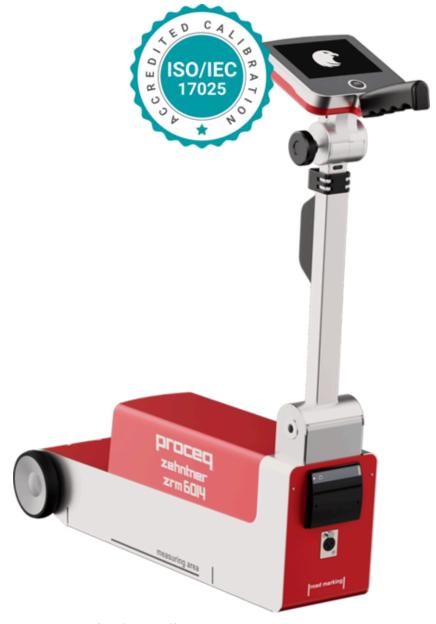

## ISO/IEC 17025 如何帮助确保道路安全

Proceq 是我们的主要品牌之一,于 2023 年通过 ISO/IEC 17025 认证校准,取得了重要的里程碑。经认证的产品是 Zehntner 道路标记 (ZRM) 和标志 (ZRS) 逆反射仪 ,它们提供一系列专门用于测试道路标记、交通标志和机场标记可见性的产品。这些产品(包括智能地图软件)提供完全可追溯性并实现实时数据共享,为道路安全专业人员提供做出明智决策所需的工具。

作为唯一一家获得 ISO/IEC 17025 认证的逆反射计校准制造商,Proceq 加强了公司的奉献精神,确保道路标记反射仪、道路标志测试设备以及用于评估道路反射率、昼夜能见度和标志能见度的其他工具的准确性和可靠性。