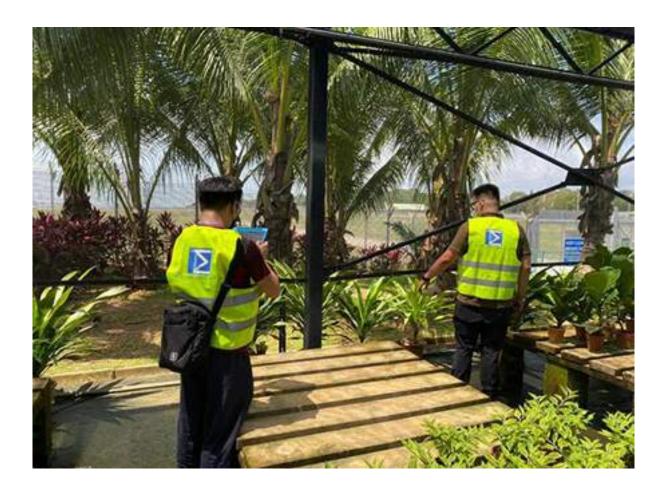

#### 挑战

通常情况下,许多检测项目是同时进行的,每个项目都需要一定的人力和大量的数据收集,包括拍摄几十张照片。对于 TSM 而言,管理数据收集、分类、存储和与许多利益相关者共享是非常耗时的。例如,仅准备报告就可能需要一天以上的时间。检测期间的另一个主要挑战是检测员、工程师、业主、顾问和承包商之间的沟通。

## 解决方案

TSM 将基于云存储的"巡鹰智检INSPECT"应用程序确定为应对挑战的解决方案。从 iPad 应用程序中,TSM 设置和管理项目,拍摄高分辨率照片,按位置标记它们,通过人工智能 (AI) 定位裂缝/缺陷,在现场几秒钟内生成报告并与所有利益相关者共享。

INSPECT 网页端程序为 iPad 应用程序提供了增值功能,TSM 可以从中管理帐户并自定义检测工作流程和报告结构。这使得在直观的 iPad 应用程序和强大的网络应用程序中无缝通信变得轻松简单。