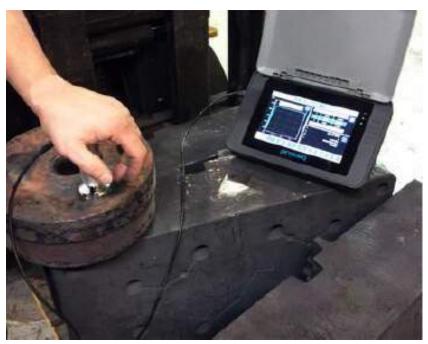

## 便携式硬度测试的优点

通过应用便携式硬度测试方法,可以加快整个流程。Equotip 550便携式洛氏硬度计符合进行此类测试的所有要求;它取代了使用叉式卡车提升每个模具的笨重过程,并能够直接在零件上进行测试。

caption