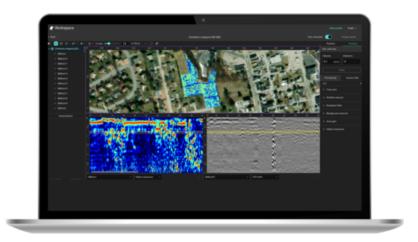

## 解决方案

Bill 在该项目中使用 GPR Insights 软件对 GPR 调查的数据进行后处理。这一步骤对于分析历史基葬中常见的土壤变化至关重要,以便了解是否存在坟墓,并绘制位于街道和土壤下的未挖掘"失踪"墓地。

<u>GPR Insights</u>是一款基于网络的后处理和分析软件,适用于所有类型的 GPR 数据。Bill过去曾使用过其他先进的 GPR 后处理 软件,但发现该过程既复杂又耗时。这一次,他选择了 GPR Insights,它具有直观的界面和许多自动化流程,从而节省了他在 办公室的数小时时间。 借助 GPR Insights,Bill 能够在几分钟内创建详细的 3D 可视化和基地的地理定位地图。该软件使他能够获取原始 GPR 数据, 并几乎立即提取出人眼无法看到的见解