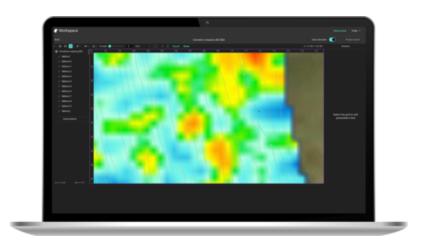

## 解决方案

Bill 在该项目中使用 GPR Insights 软件对 GPR 调查的数据进行后处理。这一步骤对于分析历史基葬中常见的土壤变化至关重要,以便了解是否存在坟墓,并绘制位于街道和土壤下的未挖掘"失踪"墓地。

<u>GPR Insights</u>是一款基于网络的后处理和分析软件,适用于所有类型的 GPR 数据。Bill过去曾使用过其他先进的 GPR 后处理 软件,但发现该过程既复杂又耗时。这一次,他选择了 GPR Insights,它具有直观的界面和许多自动化流程,从而节省了他在 办公室的数小时时间。 借助 GPR Insights,Bill 能够在几分钟内创建详细的 3D 可视化和基地的地理定位地图。该软件使他能够获取原始 GPR 数据, 并几乎立即提取出人眼无法看到的见解